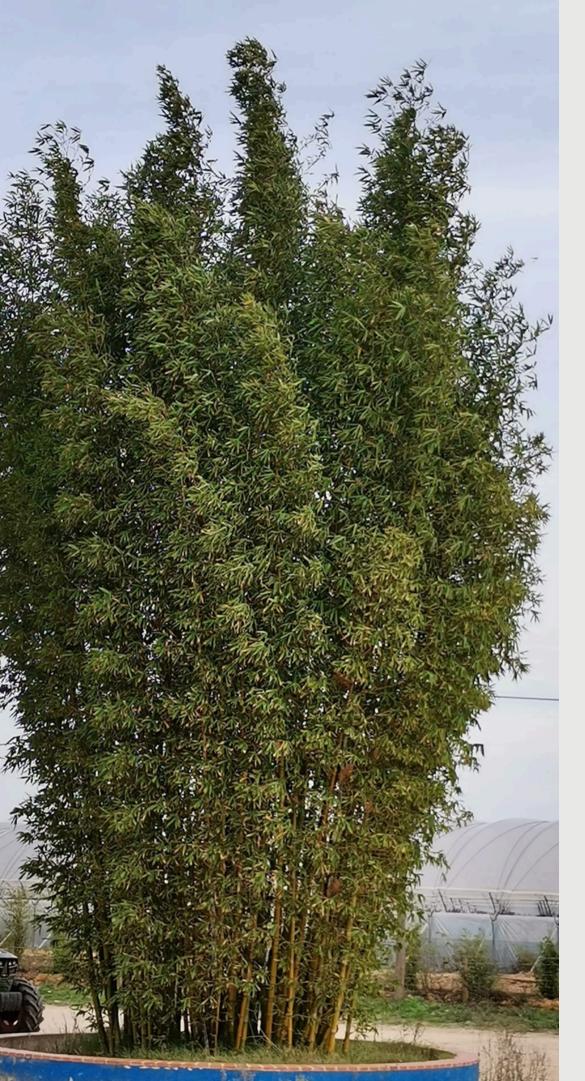

## Phyllostachys edulis

It is an excellent option for forming forests.

One of the largest bamboos in a temperate climate, it has rhizomes with a monopodial growth habit, which spread.

Without a doubt, it is the most economically important bamboo in the world.

Used for various construction products, furniture, plywood and flooring. It produces pulp

for paper and textiles. Its shoots are highly appreciated in cooking and the leaves are used for tea.

Its cane can be used to produce high-quality activated charcoal.