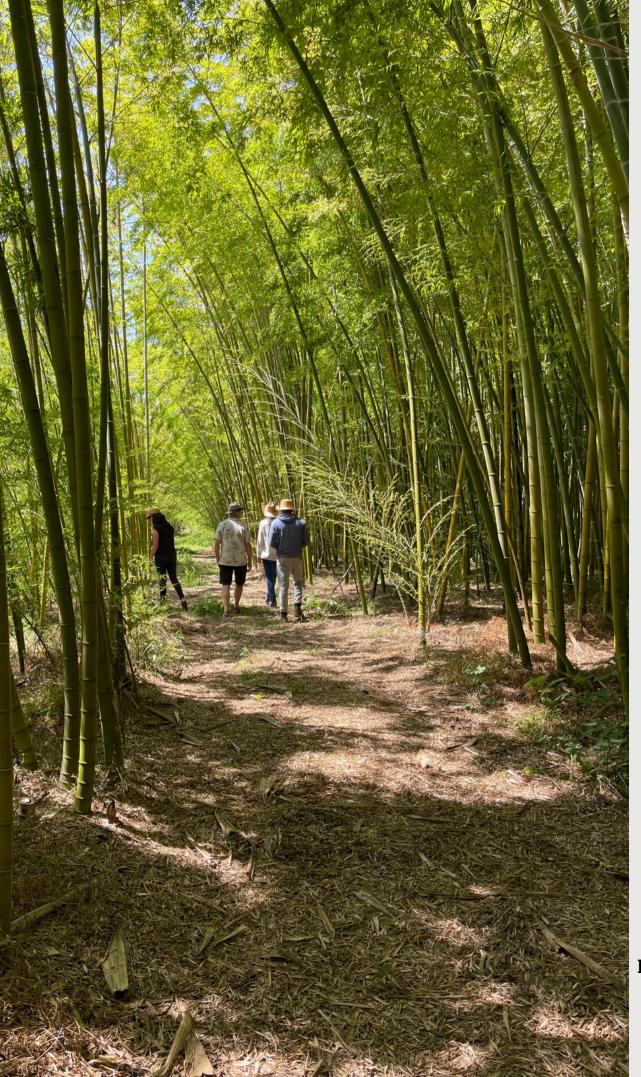

# How can Bamboo improve your life?

A scientific study shows that "three-day bamboo forest therapy had a positive impact on decreased systolic blood pressure and heart rate." "Compared with the urban site (CS), the bamboo forest sites effectively improved the physiological state of health." "These findings provide scientific evidence that a three-day bamboo forest therapy session can increase positive physiological responses."