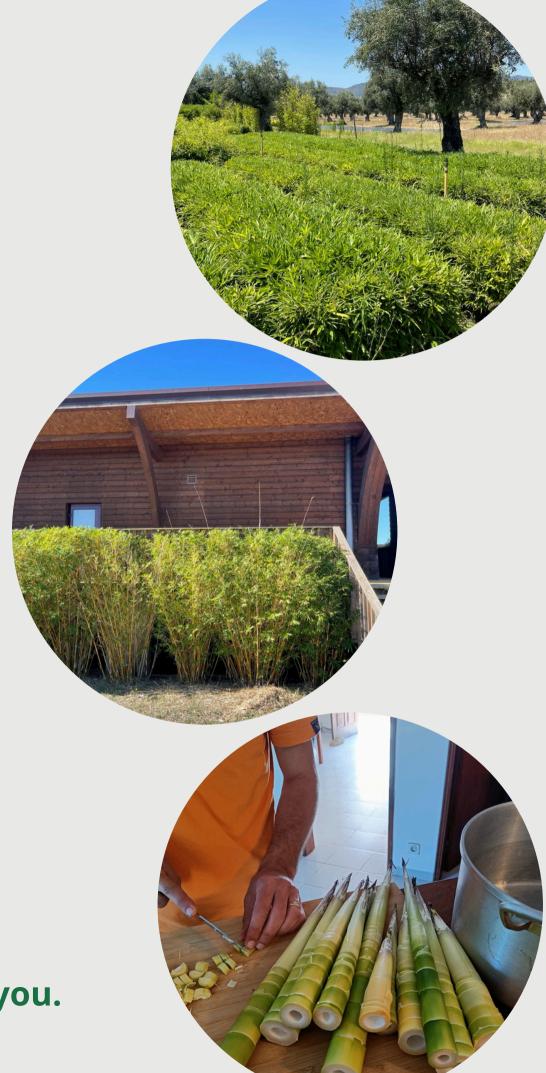

Perfect for hedges and windbreaks. Beautiful as isolated tuff. It is very popular on farms or cultivated areas. It generates an infinite amount of biomass, stakes that can be used in agriculture, etc.

Bamboo that grows
extremely quickly, it has low
maintenance and adapts
very well to different soils.

Bambuparque is here to offer you the best bamboo for your project.

For decoration and garden composition.

To form a wind break, or a visual barrier.

To protect your residence, hostel, or your agricultural culture.

If you want to carry out large-scale planting and develop a business with cane for construction, charcoal production, cuttings for agriculture, cellulose and fiber for paper and textile production.

We have the best bamboo for you.