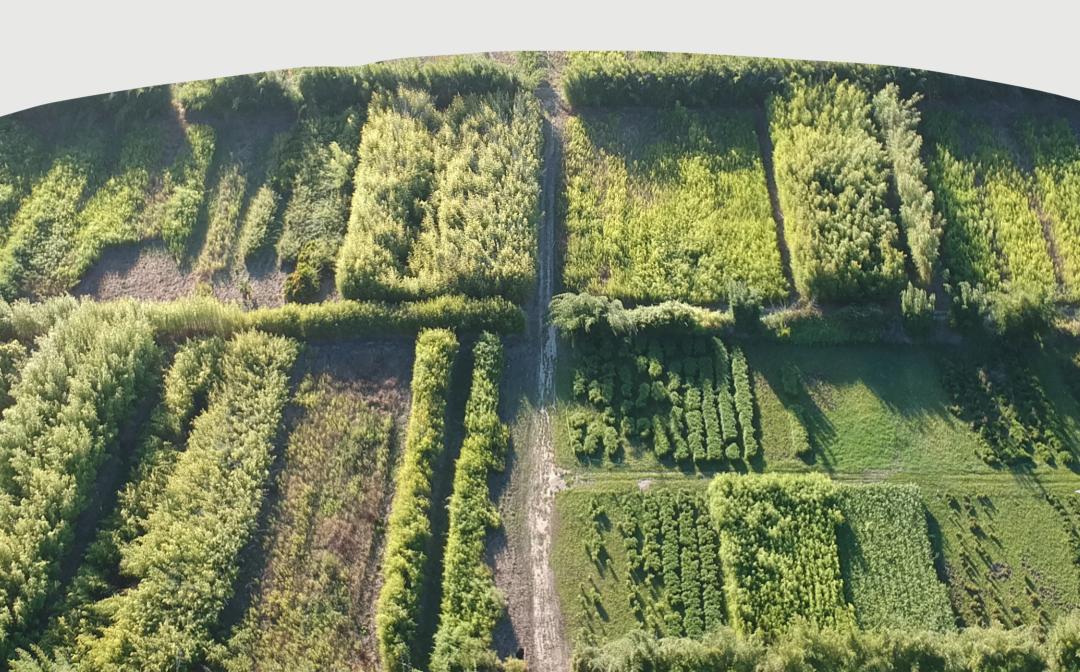

## Phyllostachys edulis

It is an excellent option for forming forests.

One of the largest bamboos in a temperate climate, it has rhizomes with a monopodial growth habit, which spread.

Without a doubt, it is the most economically important bamboo in the world.

### Bambusa oldhamii

One of the largest species of the <u>bambusa</u> genus.
Although it comes from a tropical climate, it resists the cold very well.

It has rhizomes with a sympodial growth habit, which do not spread.